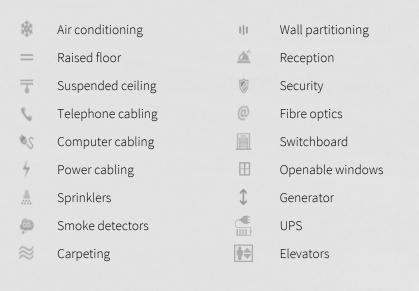

-----|--|----|-------|
|               |        |  |    |       |
|               |        |  |    |       |
|               |        |  |    | /     |
| -             | 三里     |  |    |       |
|               |        |  |    | Meine |
|               |        |  |    |       |
| Sector Sector | 201    |  |    |       |
| 5             | 8 - CO |  |    | 1     |
|               |        |  | // |       |

### **Commercial terms**

| Office space*      | after login * |
|--------------------|---------------|
| Parking            | after login * |
| Service charge*    | after login * |
| Minimum lease term | after login * |
| Availability       | after login * |

\* Asking terms for m<sup>2</sup>/month

Available space Building completely leased





# officefinder.ro

# Standard fit-Out



## Typical floor plan



#### Public transport

Metro: M1, M2 Bus: 86, 182, 131, 205, 282, 361, 368, 381, 610 Tram: 1

Contact

& +40 21 302 3400 More information