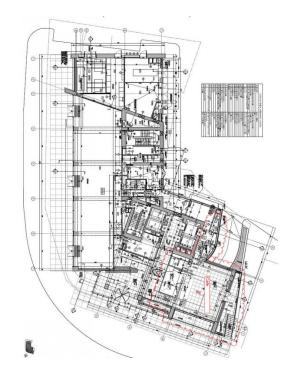

|        |  |    |       |
|               |        |  |    |       |
|               |        |  |    | /     |
| -             | 三里     |  |    |       |
|               |        |  |    | Meine |
|               |        |  |    |       |
| Sector Sector | 201    |  |    |       |
| 5             | 8 - CO |  |    | 1     |
|               |        |  | // |       |

### **Commercial terms**

| Office space*      | after login * |
|--------------------|---------------|
| Parking            | after login * |
| Service charge*    | after login * |
| Minimum lease term | after login * |
| Availability       | after login * |

\* Asking terms for m<sup>2</sup>/month

Available space Building completely leased





# officefinder.ro

# Standard fit-Out



## Typical floor plan



#### Public transport

Metro: M1, M2 Bus: 86, 182, 131, 205, 282, 361, 368, 381, 610 Tram: 1

Contact

& +40 21 302 3400 More information